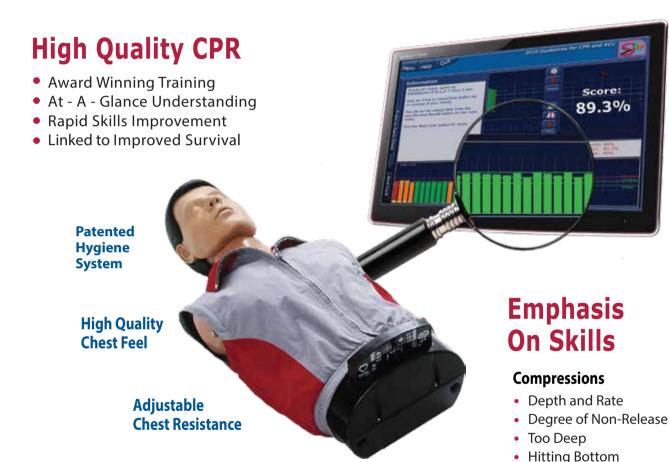

## **Proven to Achieve Better Quality CPR**

Easy to understand feedback so that you can adjust performance on the fly. Independent research shows it leads to improved Quality of CPR.

**Plug and Play with Accurate Digital Measurement** 

**Ventilations** 

Timing

Volume and Rate

Interval Time