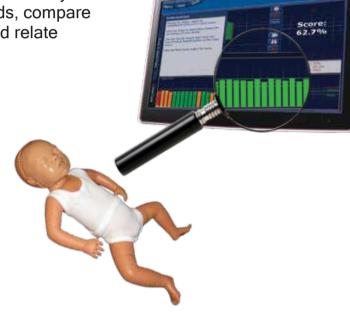

# with Quality Control Module

Includes all the features of Baby B201

Gives you the full features of SmartMan Baby Training as well as the Quality Control Module. It is designed to give you control over your performance results; chart trends, compare groups, look at historical changes, relate to survival.

## **Results Management**

The quality control module allows you to analyse your CPR results. You can chart trends, compare groups, look at historical changes, and relate scores to survival rates.