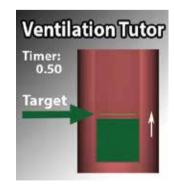

#### **Rate & Volume Control**

- Visual Display of Volume
- Running Timer for Air Flow

#### **Lung Sizes**

- Selection of 5 lungs sizes
- Single click to set size

#### Improve Tidal Flow

- Shows in and out movement of air
- Shows Proper Release of the BVM

Note: Manikin simulates 1 month to 12 month old baby

Leading the World in Feedback that Creates Competence