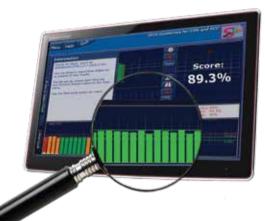

## **Results Management**

- Review and Print
- Class List with Scores
- Export Results To Excel