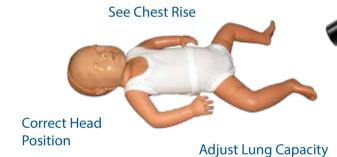

# Advanced CPR Training

A full body baby manikin with an excellent look and feel. Accurate for even very low volumes of air. It features the award winning real time feedback system.

### **Focus On Ventilations**

This product includes several special activities to improve ventilations on a baby. Respiratory difficulties occur more often with babies than with adults. These practice activities will improve how you use the BVM.